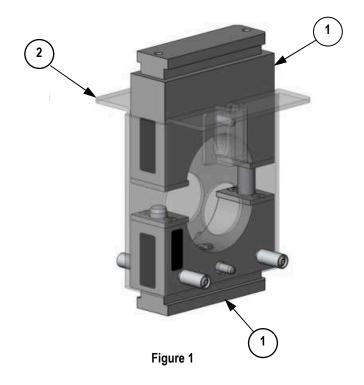

# **Crimp Adapter Parts List**

| Item Number | Order Number | Description                                          | Quantity |
|-------------|--------------|------------------------------------------------------|----------|
| 1           | 63801-8903   | Crimp Adapter for 22mm wide U-Dies with Safety Guard | 1        |
| 2           | 63801-8993   | Safety Guard                                         | 0        |